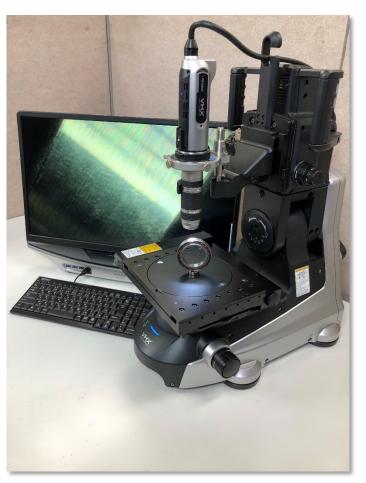

### **Technical Center**

In July 2019, our new Technical Center was opened in Ebina, Kanagawa. It has an expanded working area for spindle overhauls, trial runs and machine shop. It is fully equipped with temperature-controlled inspection rooms for bearings, spindle components and spindle performance in dynamic behavior, and a soundproof room for acoustics noise measurement of spindles.

Site area: 3,000 m<sup>2</sup> Building area: 1,150 m<sup>2</sup> Total floor area: 1,660 m<sup>2</sup>