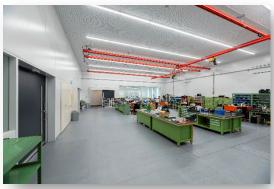

### **Technical Center**

In July 2019, our new Technical Center was opened in Ebina, Kanagawa. It has an expanded working area for spindle overhauls, trial runs and machine shop. It is fully equipped with temperature-controlled inspection rooms for bearings, spindle components and spindle performance in dynamic behavior, and a soundproof room for acoustics noise measurement of spindles.

Site area: 3,000 m<sup>2</sup> Building area: 1,150 m<sup>2</sup> Total floor area: 1,660 m<sup>2</sup>