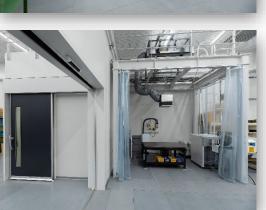

### **Technical Center**

In July 2019, our new Technical Center was opened in Ebina, Kanagawa. It has an expanded working area for spindle overhauls, trial runs and machine shop. It is fully equipped with temperature-controlled inspection rooms for bearings, spindle components and spindle performance in dynamic behavior, and a soundproof room for acoustics noise measurement of spindles.

Site area: 3,000 m<sup>2</sup> Building area: 1,150 m<sup>2</sup> Total floor area: 1,660 m<sup>2</sup>