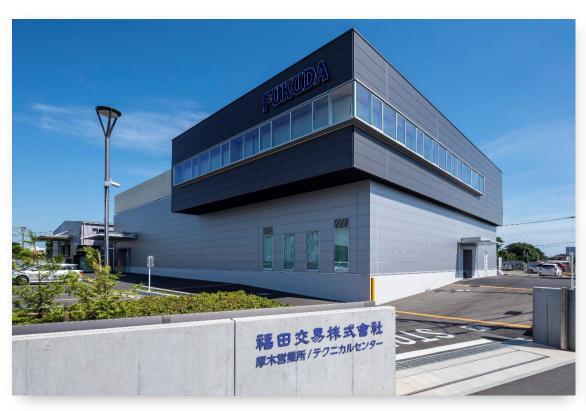

### **Technical Center**

In July 2019, our new Technical Center was opened in Ebina, Kanagawa. It has an expanded working area for spindle overhauls, trial runs and machine shop. It is fully equipped with temperature-controlled inspection rooms for bearings, spindle components and spindle performance in dynamic behavior, and a soundproof room for acoustics noise measurement of spindles.

Site area: 3,000 m<sup>2</sup> Building area: 1,150 m<sup>2</sup> Total floor area: 1,660 m<sup>2</sup>