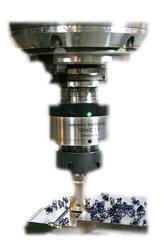

## **FKD Precision Lock Nuts**

- ZM nut :Simultaneous polishing of end faces and screws
- ●FKN(A)nut:NC turning of end faces and screws

福田交易株式會社 Fukuda Corporation

## **FKD Spindle**