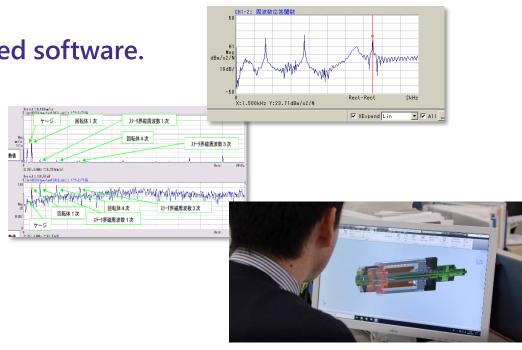

Bearing technology calculation using dedicated software.

Bearing inspections

**▶** 3D CAD simulation

Inverter control system design

Vibration Analysis.

▶ Technical Seminars

Spindle Technical Seminars