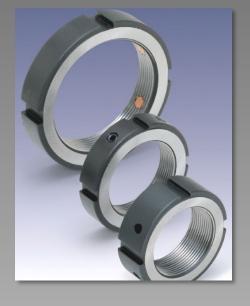

## **FKD Precision Lock Nuts**

- ZM nut :Simultaneous polishing of end faces and screws
- ●FKN(A)nut:NC turning of end faces and screws

福田交易株式會社 Fukuda Corporation