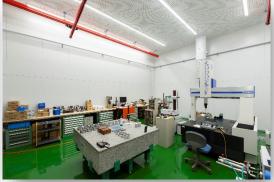

### **Technical Center**

In July 2019, our new Technical Center was opened in Ebina, Kanagawa. It has an expanded working area for spindle overhauls, trial runs and machine shop. It is fully equipped with temperature-controlled inspection rooms for bearings, spindle components and spindle performance in dynamic behavior, and a soundproof room for acoustics noise measurement of spindles.

Site area: 3,000 m<sup>2</sup> Building area: 1,150 m<sup>2</sup> Total floor area: 1,660 m<sup>2</sup>