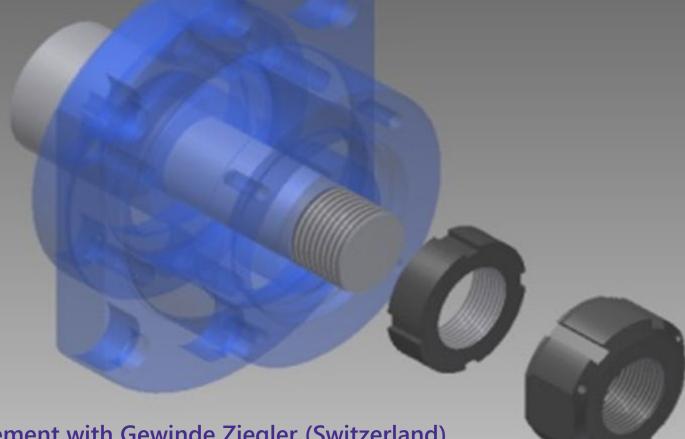

## **FKD Precision Lock Nuts**

- ZM nut :Simultaneous polishing of end faces and screws
- ●FKN(A)nut:NC turning of end faces and screws

福田交易株式會社 Fukuda Corporation