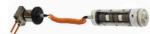

### **"MOMENT FREE" BALANCERS** Integrated AE sensor No-link collector Mass neutral position

Spindle internal mounting

Flange lock remote collector

Mounting

Ø (mm)

38

42

50 55

Flange lock front collector