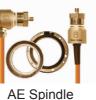

# ACOUSTIC EMISSION SENSORS POWER SENSOR

Bore lenght (mm)

Flange

109

109

109

109

109

109

**AE Stationary** 

AE Spindle external mounting internal mounting

Hydrophone

Power

変更する場合があります。 そのほかの注意事項はウェブサイト 「確認ください