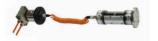

### **"MOMENT FREE" BALANCERS** Integrated AE sensor No-link collector Mass neutral position

Spindle internal mounting

Flange lock remote collector

Mounting

Ø (mm)

38

42

50 55

Flange lock front collector