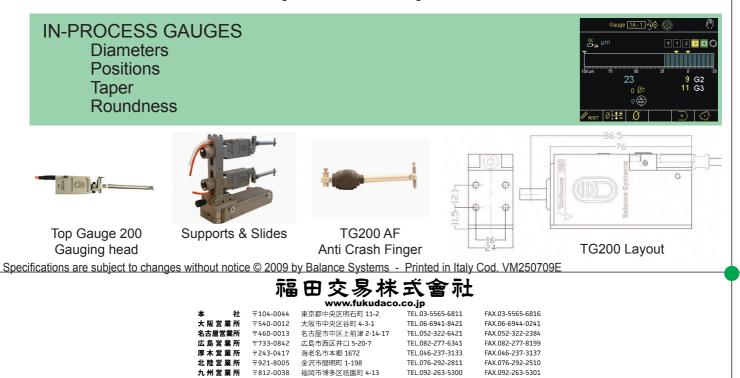

#### Features

- A single electronic modular unit for:
  - automatic and manual wheel balancing;
  - acoustic emission and power sensing for crash monitoring, gap and dressing control;
  - in-process gauging.
- · Menu programmable.
- PLC/CNC communication.
- Several Human Machine Interfaces:
  - local / remote graphic Panel;
  - windows SW Package;
  - graphic Active-X library for OEM's HMI integration;
  - graphic relocatable library for OEM's HMI embedded systems.

### **Benefits**

- · Easy set up and training.
- User friendly.
- · Complete.
- · Expandable over time.
- Price / performance competitive.
- · Reduced maintenance cost and machine downtime.