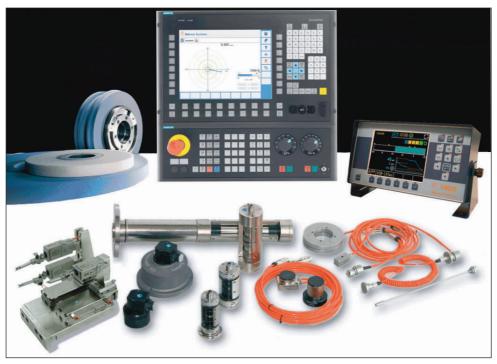

# MODULAR SYSTEM FOR GRINDING CYCLE CONTROL

Balance Systems is the inventor of the patented "moment free" high performance automatic grinding wheel balancer. Balance Systems also produces the in-process roundness check with immediate feedback to the grinding machine. The modular VM25 package offers an optimized solution to virtually all your balancing, touch control, and in-process gauging needs.

#### Features

- A single electronic modular unit for:
  - automatic and manual wheel balancing;
  - acoustic emission and power sensing for crash monitoring, gap and dressing control;
  - in-process gauging.
- · Menu programmable.
- PLC/CNC communication.
- Several Human Machine Interfaces:
  - local / remote graphic Panel;
  - windows SW Package;
  - graphic Active-X library for OEM's HMI integration;
  - graphic relocatable library for OEM's HMI embedded systems.