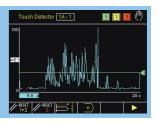

# MODULAR SYSTEM FOR GRINDING CYCLE CONTROL

Balance Systems is the inventor of the patented "moment free" high performance automatic grinding wheel balancer. Balance Systems also produces the in-process roundness check with immediate feedback to the grinding machine. The modular VM25 package offers an optimized solution to virtually all your balancing, touch control, and in-process gauging needs.

#### Features

- A single electronic modular unit for:
  - automatic and manual wheel balancing;
  - acoustic emission and power sensing for crash monitoring, gap and dressing control;
  - in-process gauging.
- · Menu programmable.
- PLC/CNC communication.
- Several Human Machine Interfaces:
  - local / remote graphic Panel;
  - windows SW Package;
  - graphic Active-X library for OEM's HMI integration;
  - graphic relocatable library for OEM's HMI embedded systems.